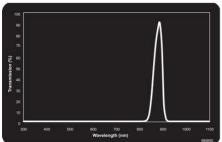

## **MIDWEST OPTICAL - BN850**

F/BN850-C Bandpassfilter - narrow, 850nm, for C-Mount

• Near-IR bandpass filter

• Work area 840-865 nm